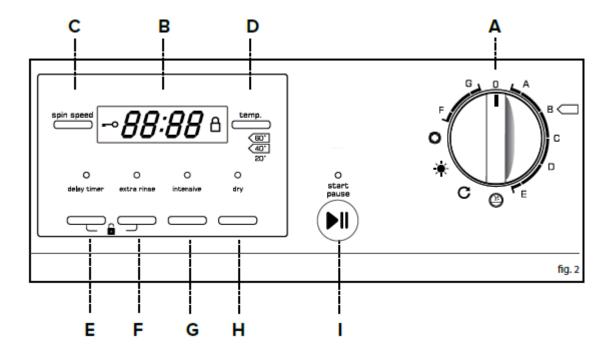

- A) Programme selector
- B) Display
- C) Spin speed selection
- D) Wash temperature
- E) Delay button
- F) Extra rinse button
- G) Intense button
- H) Dry button
- I) Start/Pause button