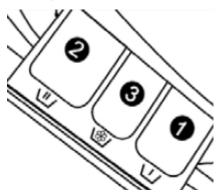

# **Detergents**

- 1. Prewash
- 2. Main wash
- 3. Fabric softener

Your washing machine's detergent dispenser has three compartments. Add the required amount of detergent and fabric softener into the specific sections of the detergent dispenser before starting the wash programme. Compartment 1 (Prewash) is only used with the "Intensive +" programme. The detergent dispenser is designed to allow the use of liquid detergents, you should not use a liquid detergent on programmes with a prewash stage or when using the delay timer. Do not exceed the "MAX" level in the fabric softener section,